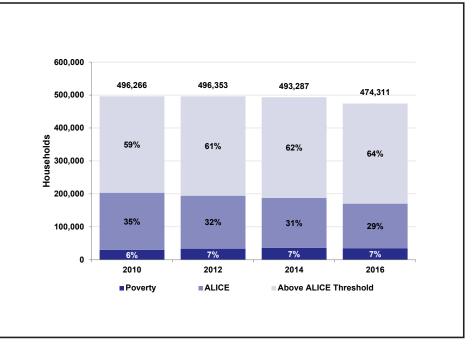

## How has the number of ALICE households changed over time?

ALICE is an acronym for Asset Limited, Income Constrained, Employed – households that earn more than the Federal Poverty Level, but less than the basic cost of living for the county (the ALICE Threshold). Combined, the number of ALICE and poverty-level households equals the total population struggling to afford basic needs. The number of households below the ALICE Threshold changes over time; households move in and out of poverty and ALICE status as their circumstances improve or worsen. The recovery, which started in 2010, has been uneven across the state. Conditions have improved for some families, but with rising costs, many still find themselves struggling.

### Households by Income, 2010 to 2016