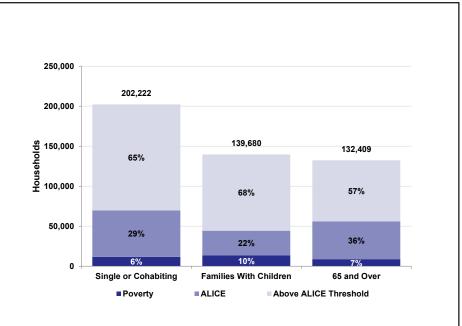

# What types of households are struggling?

The way Americans live is changing. There are more different family and living combinations than ever before, including more adults living alone, with roommates, or with their parents. Families with children are changing: There are more non-married cohabiting parents, same-sex parents, and blended families with remarried parents. The number of senior households is also increasing. Yet all types of households continue to struggle: ALICE and povertylevel households exist across all of these living arrangements.

## Household Types by Income, 2016