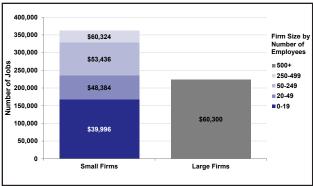

#### ...and wages lag behind

Employment and wages vary by location and firm size, but across the state, wages are still often less than the cost of the family Household Survival Budget.

### Private-Sector Employment by Firm Size With Average Annual Wages, 2016

Sources: 2016 Point-in-Time Data: American Community Survey. ALICE Demographics: American Community Survey; the ALICE Threshold. Budget: U.S. Department of Housing and Urban Development; U.S. Department of Agriculture; Bureau of Labor Statistics; Internal Revenue Service; Tax Foundation; and New York State Office of Children & Family, 2016.