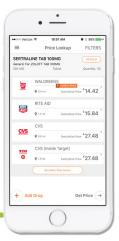

# **Check Out Our Drug Price Look-Up Tool**

to see how much you can save on you next refill!

Simply go to familywize.org or download our app to know the FamilyWize price before going to the pharmacy.

### The Medicine Cabinet

feature provides ease of use for FamilyWize price look-ups and friendly reminders.

Accepted at major chain pharmacies and independents nationwide

FamilyWize Community Service Partnership is committed to helping improve people's health by making prescription medications more affordable